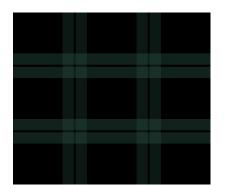

### Colour

Green-Black check Gre-Black check Navy-White check Red-Black check

Royal-Navy check Fabric Quality

| - dietro diditty   |                 |     |
|--------------------|-----------------|-----|
| Dimension Stabilit | +/-3%           |     |
| Colour Fastness    | Colour Change   | 4   |
| to Washing         | Colour Staining | 4-5 |
| Colour Fastness    | Dry             | 3-4 |
| to Rubbing         | Wet             | 2-3 |

| <b>Green-Black</b> | check |
|--------------------|-------|
|--------------------|-------|

**Grey-Black check** 

Navy-White check

**Red-Black check** 

Royal-Navy check

| Maag | SUITAMAT | t Table |
|------|----------|---------|