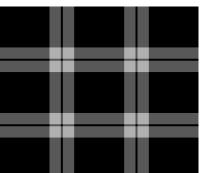

### Colour

Green-Black check Gre-Black check Navy-White check Red-Black check

Royal-Navy check Fabric Quality

| - dietro diditty   |                 |     |
|--------------------|-----------------|-----|
| Dimension Stabilit | +/-3%           |     |
| Colour Fastness    | Colour Change   | 4   |
| to Washing         | Colour Staining | 4-5 |
| Colour Fastness    | Dry             | 3-4 |
| to Rubbing         | Wet             | 2-3 |

| <b>Green-Black</b> | check |
|--------------------|-------|
|--------------------|-------|

**Grey-Black check** 

Navy-White check

**Red-Black check** 

Royal-Navy check

| Maag | SUITAMAT | t Table |
|------|----------|---------|