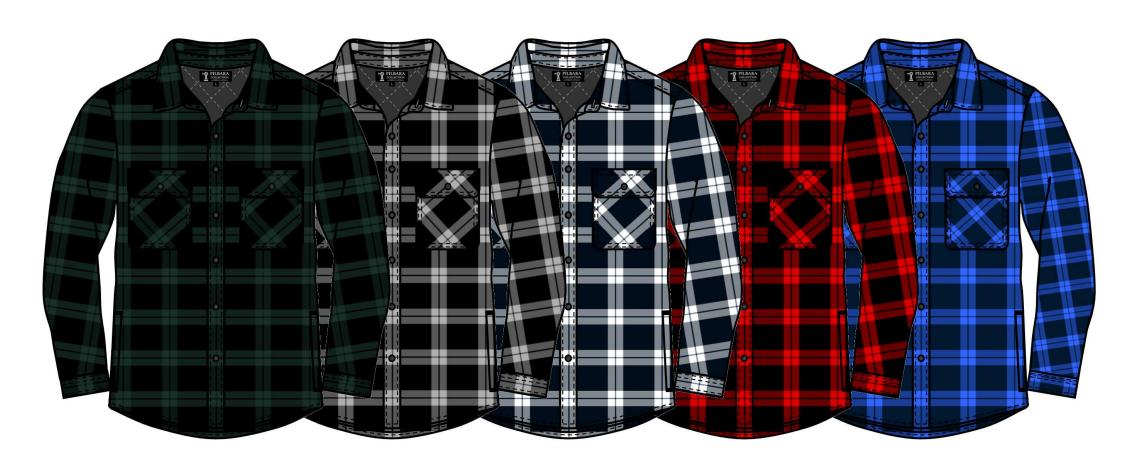

## **Features**

- Classic Printed Check Design
- Classic Fit Styling
- Front Flap Dual Pocket
- Adjustable Cuff
- Quilted Padding

### Colour

Green-Black check Gre-Black check Navy-White check Red-Black check

Royal-Navy check Fabric Quality

| - dietro diditty   |                 |     |
|--------------------|-----------------|-----|
| Dimension Stabilit | +/-3%           |     |
| Colour Fastness    | Colour Change   | 4   |
| to Washing         | Colour Staining | 4-5 |
| Colour Fastness    | Dry             | 3-4 |
| to Rubbing         | Wet             | 2-3 |

| <b>Green-Black</b> | check |
|--------------------|-------|
|--------------------|-------|

**Grey-Black check** 

Navy-White check

**Red-Black check** 

Royal-Navy check

| Maag | SUITAMAT | t Table |
|------|----------|---------|