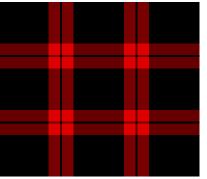

### Colour

Green-Black check Gre-Black check Navy-White check Red-Black check

Royal-Navy check Fabric Quality

| - dietro diditty   |                 |     |
|--------------------|-----------------|-----|
| Dimension Stabilit | +/-3%           |     |
| Colour Fastness    | Colour Change   | 4   |
| to Washing         | Colour Staining | 4-5 |
| Colour Fastness    | Dry             | 3-4 |
| to Rubbing         | Wet             | 2-3 |

| <b>Green-Black</b> | check |
|--------------------|-------|
|--------------------|-------|

**Grey-Black check** 

Navy-White check

**Red-Black check** 

Royal-Navy check

| Maag | SUITAMAT | t Table |
|------|----------|---------|