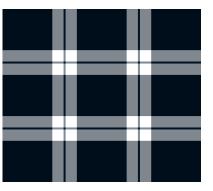

### Colour

Green-Black check Gre-Black check Navy-White check Red-Black check

Royal-Navy check Fabric Quality

| - dietro diditty   |                 |     |
|--------------------|-----------------|-----|
| Dimension Stabilit | +/-3%           |     |
| Colour Fastness    | Colour Change   | 4   |
| to Washing         | Colour Staining | 4-5 |
| Colour Fastness    | Dry             | 3-4 |
| to Rubbing         | Wet             | 2-3 |

| <b>Green-Black</b> | check |
|--------------------|-------|
|--------------------|-------|

**Grey-Black check** 

Navy-White check

**Red-Black check** 

Royal-Navy check

| Maag | SUITAMAT | t Table |
|------|----------|---------|